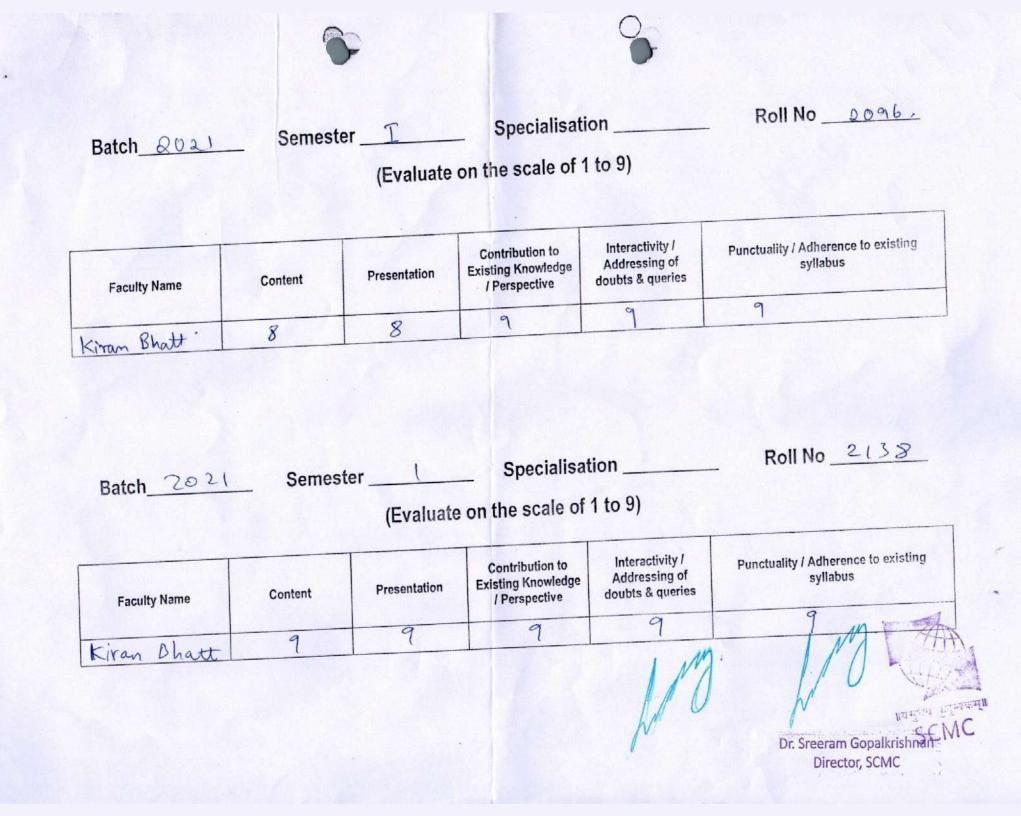

Media Content                          |                                        | Shirin Abbas (XXI)       Jenson Joseph         MiE (504)       Basic Sociology                                                 |                                    |  |



Sreeram Gopalkrishnan Director, SCMC

-



THANK YOU FOR VISITING AND IMPARTING KNOWLEDGE

AT

## SYMBIOSIS CENTRE FOR MEDIA AND COMMUNICATION

We would appreciate your feedback so we can learn from it.

lood.

None .

INTERACTION WITH STUDENTS: Excellent. Very Bright Bunch They were very Receptive OVERALL EXPERIENCE:

yoyed the class

PROBLEMS FACED: .

.

ANY SUGGESTIONS: Some Mites for the Students for botter participation

Thank you, once again.

FACULTY NAME: Kuan Bhat DATE: 07/09/2018 SIGNATURE: Luan Bhat

Dr. Sreeram Gopalkrishnan





| Batch 2021                        | Semest  | ter <u> </u>      | Specialisat<br>on the scale of '                                            | ion<br>1 to 9)                                                  | Roll No 2009                                 |
|-----------------------------------|---------|-------------------|-----------------------------------------------------------------------------|-----------------------------------------------------------------|----------------------------------------------|
| Faculty Name                      | Content | Presentation      | Contribution to<br>Existing Knowledge<br>/ Perspective                      | Interactivity /<br>Addressing of<br>doubts & queries            | Punctuality / Adherence to existing syllabus |
| iron Bhate