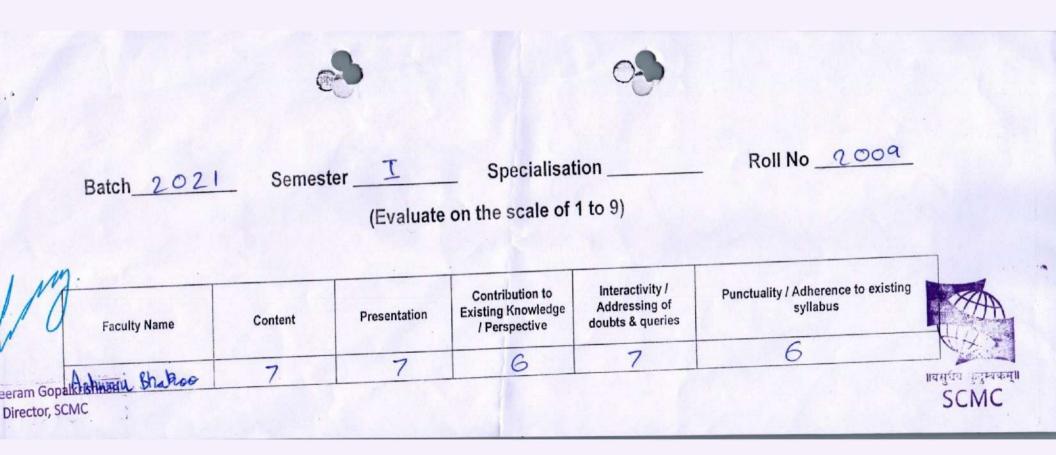

| Batch 2021                        | Semest  | ter <u> </u>      | Specialisat<br>on the scale of '                                            | ion<br>1 to 9)                                                  | Roll No 2009                                 |
|-----------------------------------|---------|-------------------|-----------------------------------------------------------------------------|-----------------------------------------------------------------|----------------------------------------------|
| Faculty Name                      | Content | Presentation      | Contribution to<br>Existing Knowledge<br>/ Perspective                      | Interactivity /<br>Addressing of<br>doubts & queries            | Punctuality / Adherence to existing syllabus |
| iron Bhate                        | 9       | 9                 | 8                                                                           | 9                                                               | 8                                            |
|                                   | Somes   | ster              | Specialisa                                                                  | tion                                                            | Roll No 2084                                 |
| Batch 2021                        | Semes   | ster<br>(Evaluate | Specialisa<br>e on the scale of                                             |                                                                 | Roll No84                                    |
| Batch <u>2021</u><br>Faculty Name | Semes   |                   |                                                                             |                                                                 | Punctuality / Adherence to existing syllabus |
| Faculty Name                      | Content | (Evaluat          | e on the scale of<br>Contribution to<br>Existing Knowledge                  | 1 to 9)<br>Interactivity /<br>Addressing of                     | Punctuality / Adherence to existing          |
| Batch 2021<br>Faculty Name        |         | (Evaluate         | e on the scale of<br>Contribution to<br>Existing Knowledge<br>/ Perspective | 1 to 9)<br>Interactivity /<br>Addressing of<br>doubts & queries | Punctuality / Adherence to existing syllabus |