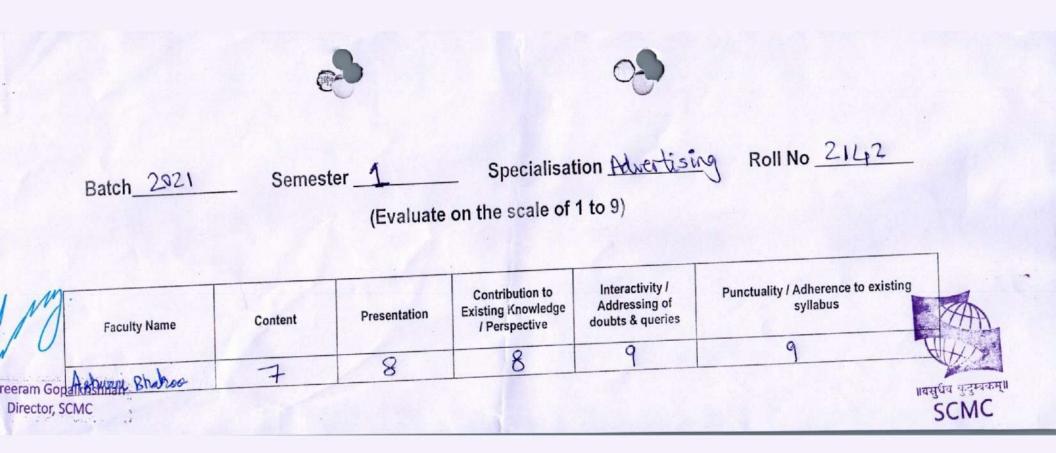

| Roll No2033                                |                             |
| Faculty Name           | Content | Presentation | Contribution to<br>Existing Knowledge<br>/ Perspective | Interactivity /<br>Addressing of<br>doubts & queries | Punctuality / Adherence to exi<br>syllabus | sting                       |
| Arburgi Rhikag         | 8       | 9            | 5                                                      | 7                                                    | 6                                          |                             |
| n Goparkishinan Bhakeo |         |              |                                                        |                                                      |                                            | ॥वसुधेव कुटुम्वकम्॥<br>SCMC |











THANK YOU FOR VISITING AND IMPARTING KNOWLEDGE

AT

## SYMBIOSIS CENTRE FOR MEDIA AND COMMUNICATION

We would appreciate your feedback so we can learn from it.

INTERACTION WITH STUDENTS: . The secsion was interactive and the students responsine to the talk on Emotional Wellness. Many students wanted to volunteer Othe NGO for social work 10h at DUN and OVERALL EXPERIENCE: Great interacting with budd jano PROBLEMS FACED: NIL ANY SUGGESTIONS: stall a Peer Educatois Provid 0 Casi

Thank you, once again.

FACULTY NAME:

DATE: 11 Aug 18 SIGNATURE

Dr. Sreeram Gopalkrishnan

॥यसुधंव कुदुम्बकम्॥ SCMC



Director, SCMC



| ~~~~~~~~~~~~~~~~~~~~~~~~~~~~~~~~~~~~~~ |
|----------------------------------------|
| STARE :                                |
| Ashwani