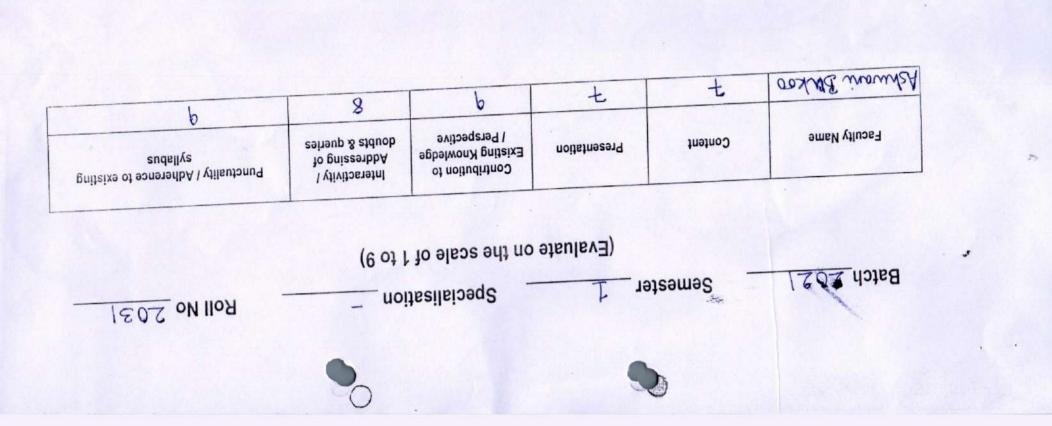

| Batch                      | Semeste |                     | Specialisat                                                |                                                      | Roll No 2133                                    |
|----------------------------|---------|---------------------|------------------------------------------------------------|------------------------------------------------------|-------------------------------------------------|
| Faculty Name               | Content | Presentation        | Contribution to<br>Existing Knowledge<br>/ Perspective     | Interactivity /<br>Addressing of<br>doubts & queries | Punctuality / Adherence to existing syllabus    |
| (ian Bhatt                 | 6       | 7                   | 6                                                          | 8                                                    | 6                                               |
|                            |         |                     | Questalias                                                 | tion                                                 | Roll No 2129                                    |
| Batch_2021                 | Semest  | er _ J<br>(Evaluate | Specialisa<br>e on the scale of                            |                                                      |                                                 |
| Batch 2021<br>Faculty Name | Semest  |                     |                                                            | Interactivity /<br>Addressing of<br>doubts & queries | Punctuality / Adherence to existing<br>syllabus |
|                            |         | (Evaluat            | e on the scale of<br>Contribution to<br>Existing Knowledge | 1 to 9)<br>Interactivity /<br>Addressing of          | Punctuality / Adherence to existing             |