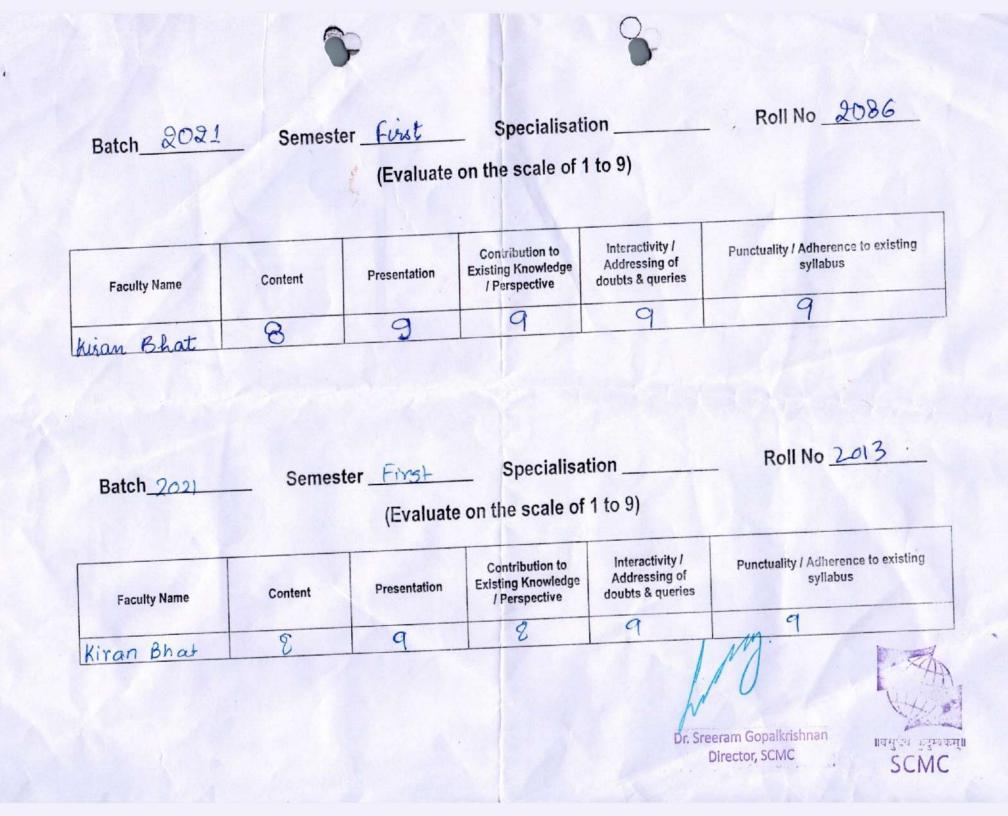

edia Content                          |                                        | Shirin Abbas (XXI)       Jenson Joseph         MiE (504)       Basic Sociology                                                 |                                    |  |



Sreeram Gopalkrishnan Director, SCMC

-



THANK YOU FOR VISITING AND IMPARTING KNOWLEDGE

AT

## SYMBIOSIS CENTRE FOR MEDIA AND COMMUNICATION

We would appreciate your feedback so we can learn from it.

lood.

None .

INTERACTION WITH STUDENTS: Excellent. Very Bright Bunch They were very Receptive OVERALL EXPERIENCE:

yoyed the class

PROBLEMS FACED: .

.

ANY SUGGESTIONS: Some Mites for the Students for botter participation

Thank you, once again.

FACULTY NAME: Kuan Bhat DATE: 07/09/2018 SIGNATURE: Luan Bhat

Dr. Sreeram Gopalkrishnan





| Batch 2021                        | Semest  | ter <u> </u>      | Specialisat<br>on the scale of '                                            | ion<br>1 to 9)                                                  | Roll No 2009                                 |
|-----------------------------------|---------|-------------------|-----------------------------------------------------------------------------|-----------------------------------------------------------------|----------------------------------------------|
| Faculty Name                      | Content | Presentation      | Contribution to<br>Existing Knowledge<br>/ Perspective                      | Interactivity /<br>Addressing of<br>doubts & queries            | Punctuality / Adherence to existing syllabus |
| iron Bhate