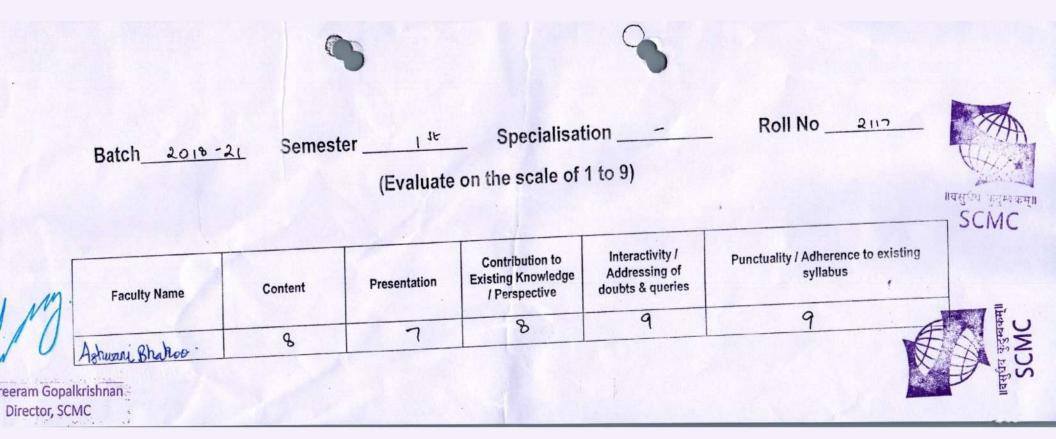

| Datah 10.001               | Semest  | er           | Specialisat                                                                               | ion                                                  | Roll No _2117                                |
|----------------------------|---------|--------------|-------------------------------------------------------------------------------------------|------------------------------------------------------|----------------------------------------------|
| Batch 2018-21              |         |              | on the scale of '                                                                         |                                                      |                                              |
|                            |         |              |                                                                                           |                                                      |                                              |
| Faculty Name               | Content | Presentation | Contribution to<br>Existing Knowledge<br>/ Perspective                                    | Interactivity /<br>Addressing of<br>doubts & queries | Punctuality / Adherence to existing syllabus |
|                            | 5       | 7            | 6                                                                                         | 7                                                    | 5                                            |
| iron Bhatt                 | 3       | 1            | 1                                                                                         |                                                      |                                              |
| Batch 2021                 | Semes   | ster         |                                                                                           | ation                                                | Roll No 2039                                 |
| Batch 2021<br>Faculty Name | Semes   |              | Specialisa<br>e on the scale of<br>Contribution to<br>Existing Knowledge<br>/ Perspective | Interactivity /<br>Addressing of<br>doubts & queries | Punctuality / Adherence to existing syllabus |
|                            |         | (Evaluate    | e on the scale of<br>Contribution to<br>Existing Knowledge                                | Interactivity /<br>Addressing of                     | Punctuality / Adherence to existing          |