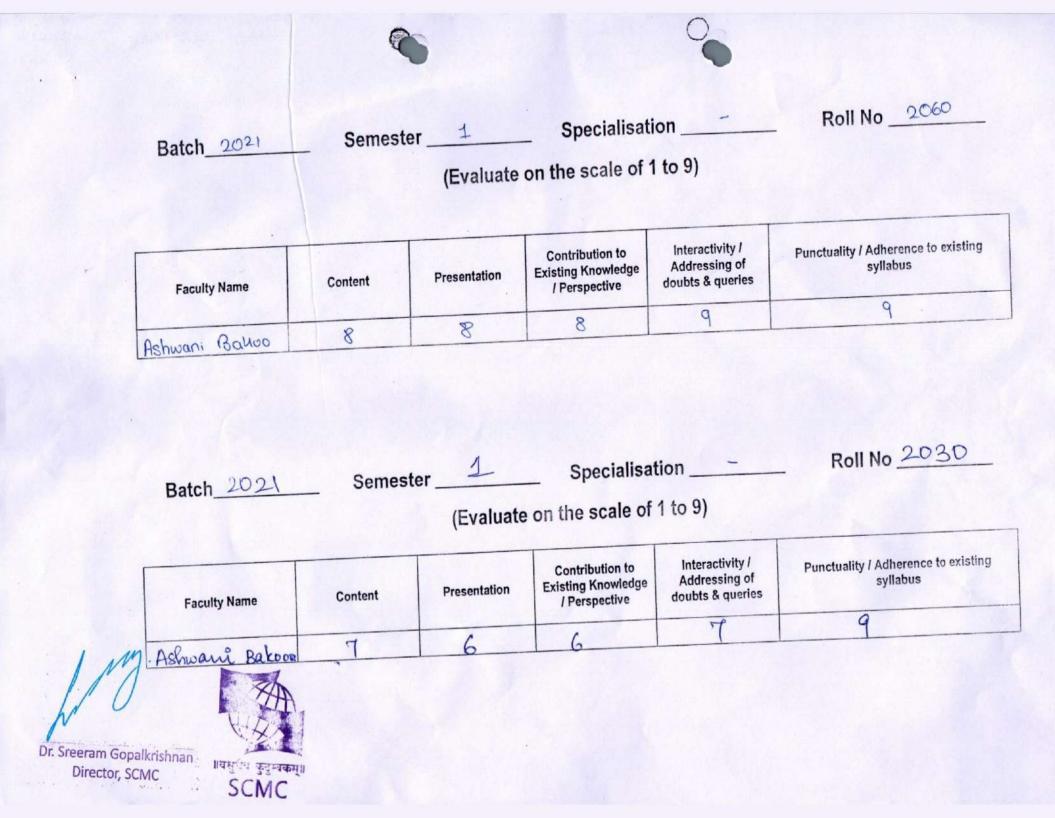

| alisation<br>le of 1 to 9)                                | F     | Roll No 2092                               |                          |
|-----------------------------------------------------------|-------|--------------------------------------------|--------------------------|
|                                                           |       |                                            |                          |
| n to Interactivit<br>vledge Addressing<br>ve doubts & que | ng of | uality / Adherence to existing<br>syllabus | APR -                    |
| 8                                                         |       | 4                                          | ॥वसुधेव सुदुम्बक<br>SCMC |
| -                                                         |       |                                            | 1.                       |

|                        | C       | 3            |                                                        | 0                                                    |                                            |                             |
|------------------------|---------|--------------|--------------------------------------------------------|------------------------------------------------------|--------------------------------------------|-----------------------------|
| Batch 2021             | Semest  | ter <u> </u> | Specialisat                                            |                                                      | Roll No2033                                |                             |
| Faculty Name           | Content | Presentation | Contribution to<br>Existing Knowledge<br>/ Perspective | Interactivity /<br>Addressing of<br>doubts & queries | Punctuality / Adherence to exi<br>syllabus | sting                       |
| Arburgi Rhikag         | 8       | 9            | 5                                                      | 7                                                    | 6                                          |                             |
| n Goparkishinan Bhakeo |         |              |                                                        |                                                      |                                            | ॥वसुधेव कुटुम्वकम्॥<br>SCMC |