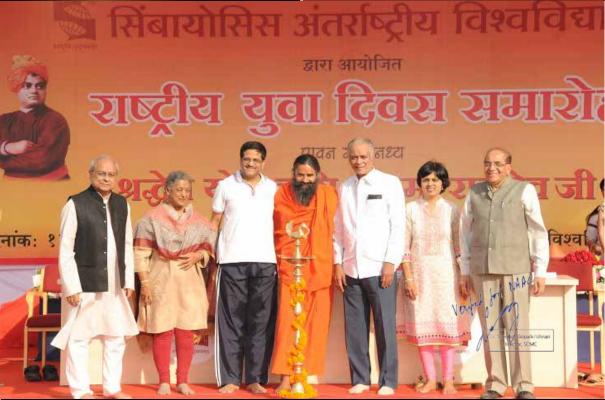

## For Strict Compliance:

On the occasion of Rashtriya Yuva Diwas which is celebrated on 12th January every year a Yoga Shivir is organised tomorrow i.e 12th January, 2016 by our University at the Lavale Campus.

The Yoga Shivir would be conducted by eminent Yoga Guru Shri. Baba Ramdevji

The details guidelines are enclosed herewith. Go through the same carefully and

Following students are directed to attend the said programme: