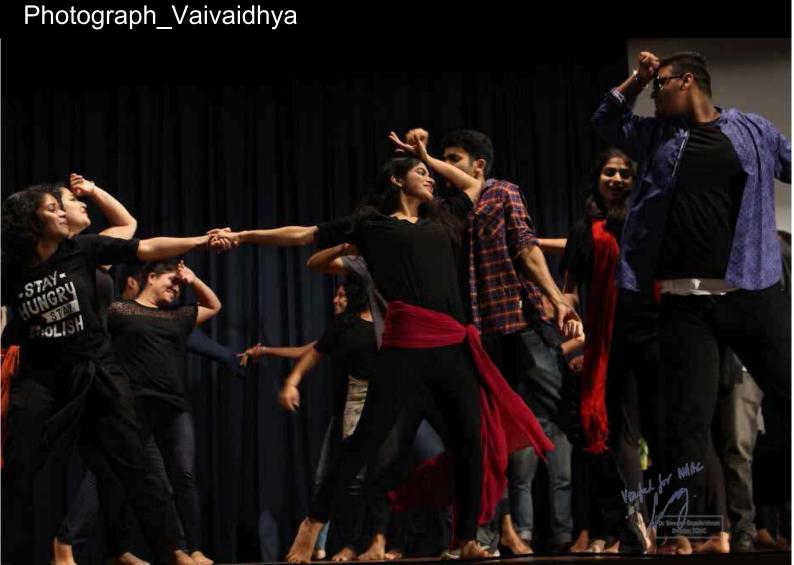

Here at SCMC to inculcate cultural sense among students we have celebrated Diwali, World Braille Day by Vocal Performance of Sushree Joshi. We have also celebrated Vaivaidhya on National Son's and Daughter's Day and Rashtriya Yuva diwas in the academic year 2015-16

Date: Mon 10 Aug, 2015, 3:36 PM Subject: Invitation for Vaividhya 2015

To: Anupam Siddhartha <anupam.siddhartha@scmc.edu.in>, Faculty SCMC <faculty@scmc.edu.in>, SCMC Staff

<staff@scmc.edu.in>

Dear All,

It's with immense pleasure and gratitude that we invite you to attend SCMC's Intra College Cultural Festival, Vaividhya '15, to be held on Aug 11th, 2015, in the auditorium of Symbiosis Viman Nagar Campus.

The event is scheduled to begin at 9:30am. The morning half will be the competitive segment and post-lunch will be the non-competitive segment.

We look forward to having your esteemed presence at our event.

Regards,

Team Vaividhya 2015